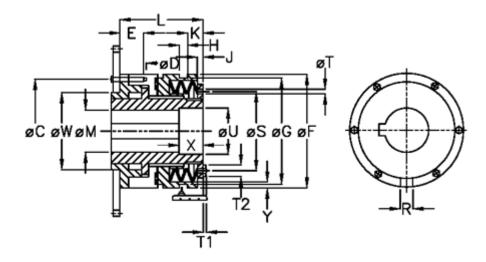

## **Measures**

| = 89         | J                                                               | = 6.0                                                               | T1 = 4.0 |
|--------------|-----------------------------------------------------------------|---------------------------------------------------------------------|----------|
| = 6xM6       | K                                                               | = 12.0                                                              | T2 = 10  |
| g = 5x1M     | L                                                               | = 78.0                                                              | U = 36   |
| = M - medium | M ma                                                            | x = 35                                                              | V = 12   |
| = 10.0       | M mir                                                           | 1 = 14                                                              | W = 60   |
| = 100        | R                                                               | = 8                                                                 | X = 25   |
| = 91.0       | S                                                               | = 70                                                                | Y = 2    |
| = 9          | Т                                                               | = 5                                                                 | Z = 0.0  |
|              | = 6xM6<br>g = 5x1M<br>= M - medium<br>= 10.0<br>= 100<br>= 91.0 | = 6xM6 K g = 5x1M L = M - medium M ma = 10.0 M min = 100 R = 91.0 S | = 6xM6   |